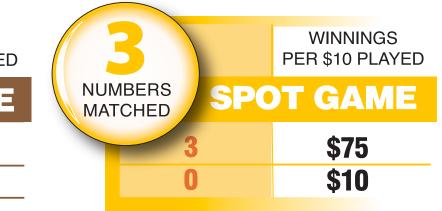

с м см сх сх смх

|    |                                                          | PICK 'U' PLAY                                                                                                     |                                        |                                                                                                                           | CK (                                                     | UJ<br>U                                                                                                                       | PLA                                            |                                                                               |
|----|----------------------------------------------------------|-------------------------------------------------------------------------------------------------------------------|----------------------------------------|---------------------------------------------------------------------------------------------------------------------------|----------------------------------------------------------|-------------------------------------------------------------------------------------------------------------------------------|------------------------------------------------|-------------------------------------------------------------------------------|
|    | DMBERS<br>ATCHED SPO<br>10<br>9<br>8<br>7<br>6<br>5<br>0 | WINNINGS<br>PER \$10 PLAYED<br><b>OT GAME</b><br>\$200,000<br>\$2,000<br>\$2,000<br>\$200<br>\$200<br>\$200<br>\$ | 9<br>SPO<br>9<br>8<br>7<br>6<br>5<br>0 | WINNINGS<br>PER \$10 PLAYED<br><b>OT GAME</b><br>\$25,000<br>\$1,000<br>\$1,000<br>\$200<br>\$200<br>\$30<br>\$30<br>\$25 | 8<br>NUMBERS<br>MATCHED SP<br>8<br>7<br>6<br>5<br>4<br>0 | WINNINGS<br>PER \$10 PLAYED   OT GAME   \$10,000   \$10,000   \$500   \$200   \$200   \$10   \$20   \$10   \$20   \$10   \$20 | NUMBERS<br>MATCHED SI<br>7<br>6<br>5<br>4<br>0 | WINNINGS<br>PER \$10 PLAYED   COT GAME   \$5,000   \$750   \$40   \$10   \$10 |
| NU | 6<br>JMBERS                                              | WINNINGS<br>PER \$10 PLAYED<br>OT GAME                                                                            | 5<br>NUMBERS                           | WINNINGS<br>PER \$10 PLAYED                                                                                               | A<br>NUMBERS<br>MATCHED                                  | WINNINGS<br>PER \$10 PLAYED<br>POT GAME                                                                                       | 3<br>NUMBERS<br>MATCHED                        | WINNINGS<br>PER \$10 PLAYED                                                   |