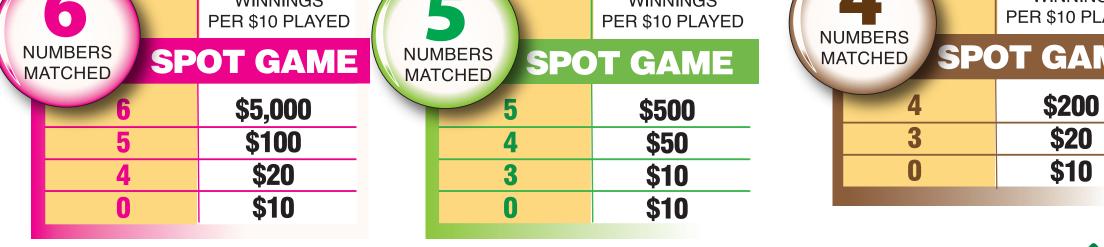

с м см сх сх смх

|    |                                                          | PICK 'U' PLAY                                                                                                     |                                        |                                                                                                                           | CK (                                                     | UJ<br>U                                                                                                                       | PLA                                            |                                                                               |
|----|----------------------------------------------------------|-------------------------------------------------------------------------------------------------------------------|----------------------------------------|---------------------------------------------------------------------------------------------------------------------------|----------------------------------------------------------|-------------------------------------------------------------------------------------------------------------------------------|------------------------------------------------|-------------------------------------------------------------------------------|
|    | DMBERS<br>ATCHED SPO<br>10<br>9<br>8<br>7<br>6<br>5<br>0 | WINNINGS<br>PER \$10 PLAYED<br><b>OT GAME</b><br>\$200,000<br>\$2,000<br>\$2,000<br>\$200<br>\$200<br>\$200<br>\$ | 9<br>SPO<br>9<br>8<br>7<br>6<br>5<br>0 | WINNINGS<br>PER \$10 PLAYED<br><b>OT GAME</b><br>\$25,000<br>\$1,000<br>\$1,000<br>\$200<br>\$200<br>\$30<br>\$30<br>\$25 | 8<br>NUMBERS<br>MATCHED SP<br>8<br>7<br>6<br>5<br>4<br>0 | WINNINGS<br>PER \$10 PLAYED   OT GAME   \$10,000   \$10,000   \$500   \$200   \$200   \$10   \$20   \$10   \$20   \$10   \$20 | NUMBERS<br>MATCHED SI<br>7<br>6<br>5<br>4<br>0 | WINNINGS<br>PER \$10 PLAYED   COT GAME   \$5,000   \$750   \$40   \$10   \$10 |
| NU | 6<br>JMBERS                                              | WINNINGS<br>PER \$10 PLAYED<br>OT GAME                                                                            | 5<br>NUMBERS                           | WINNINGS<br>PER \$10 PLAYED                                                                                               | A<br>NUMBERS<br>MATCHED                                  | WINNINGS<br>PER \$10 PLAYED<br>POT GAME                                                                                       | 3<br>NUMBERS<br>MATCHED                        | WINNINGS<br>PER \$10 PLAYED                                                   |